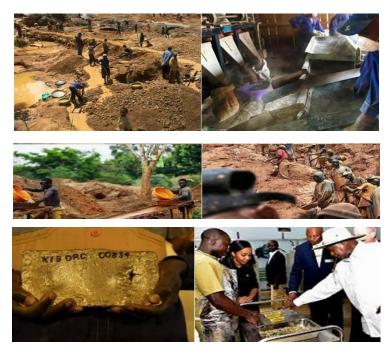

#### **Diamond**

At our local miners sites which stretches 20 Km, They mine diamond and is sold by the carat[shown as ct] which is actually a unit of weight, though most think of a carat in terms of size. The world "carat" comes from the "carob" seed, the original unit of measure for diamond traders. Today, a carat is equal to exactly the weight of a paper clip]. Carat weight is unrelated to the similar sounding karat, which refers to gold's purity.

9

Gold

From our local miners in DRC, we do extract gold and refine gold which is the most famous of all precious metals. Widely sought after throughout the world for both its investment qualities and industrial properties. Gold has traditionally served three functions: as a monetary instrument, a financial asset, and a raw material mostly used in jewelry and decorative objects. As an investment, gold is usually viewed as a financial asset that maintains its value during times of political, social or economic distress. In this way, gold provides individual and institutional investors alike with a portfolio safety net against sharp downward spikes in complementary assets such as stocks and bonds, significant rises in inflation, and volatile currency exchange rates.

## **Gold Refinery**

Gold refinery is a process used to extract and separate Gold in mined material, doré, and from recycled products.

When Gold has just been mined from the ground, it comes with a lot of dust and other impurities which have to be removed off to remain with the real Gold.

Soko Business Hub is one of. Uganda Gold refining companies and has been in existence for over 15 years.